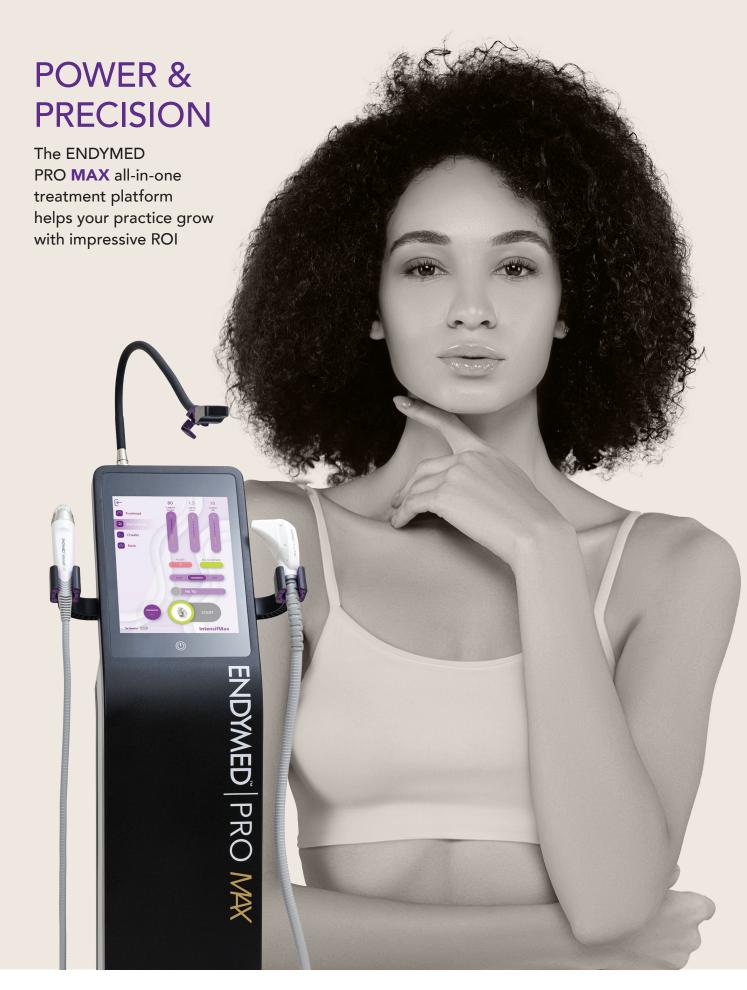

# ENDYMED PRO MAX

Superior RF Multi-Treatment Platform

### Superior RF Multi-Treatment Platform

The NEW 100W EndyMed PRO MAX, powered by superior, clinically validated 3DEEP® technology, offers aesthetic PRO MAXfessionals a modular head-to-toe solution that grows with your practice. Our all-in-one treatment platform is flexible, upgradeable and generates up to 7x ROI! With 3DEEP® technology, safe and suitable for all skin types and tones, you can broaden your treatment offerings and increase revenue potential with shorter appointments and effective, versatile treatments.