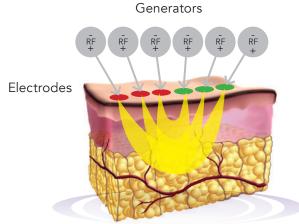

#### **Focused RF**

Energy is delivered deeper into the skin for unparalleled deep volumetric heating and clinically proven results.

The only RF technology utilizing 6 RF generators that work simultaneously, enabling complete phase control.