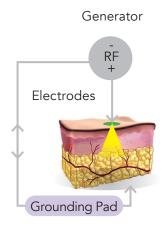

### ENDYMED 3DEEP® VS. RF COMPETITORS

Monopolar RF - energy flows uncontrolled in the tissue, requiring intense cooling.

Bipolar RF - relatively superficial and less efficient.

3DEEP RF - focused and contained deep energy flow with no need for cooling.