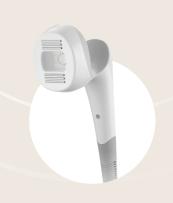

### Intensif MX Microneedling 2x faster results

Targeted to treat acne scars, deep wrinkles, stretch marks and other conditions requiring fractional deep dermal heating.

### **Faster** x2 microneedling

The Intensif RF Microneedling, now **x2** as fast, speeds up the treatment process, enabling you to efficiently carry out treatments and have full control over patient outcomes.