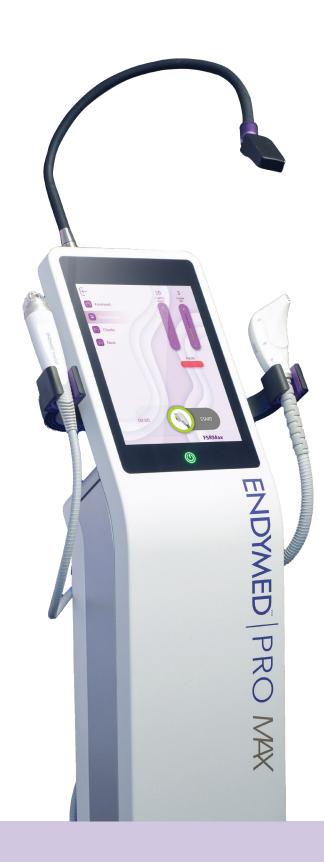

### 15-inch Intuitive GUI & new tutorials

Our intuitive, user-friendly GUI makes it easy to browse more settings and enhance your knowledge with advanced protocols and video tutorials.