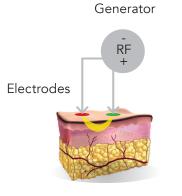

### ENDYMED 3DEEP® VS. RF COMPETITORS

Monopolar RF - energy flows uncontrolled in the tissue, requiring intense cooling.

Bipolar RF - relatively superficial and less efficient.

3DEEP RF - focused and contained deep energy flow with no need for cooling.